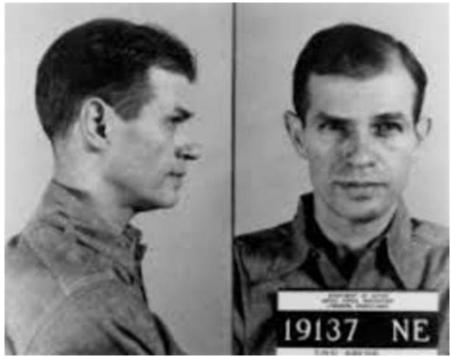

**Mugshot of Hiss Serving Time for Perjury** 

Alger Hiss was a State Department official who was also a Soviet spy for both the NKVD (Soviet code-name "*Lawyer*,") and the GRU (Soviet code-name "*Mars*.") Apparently, he was such a *true-believer* that he was